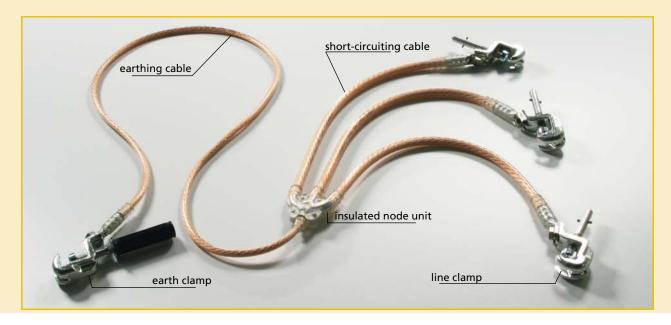

#### Short-circuiting cable

The transparent node unit and cables ensure easy visual inspection and allow the user to immediately detect signs of damage and corrosion. The cables and the connection element are fixed, thus preventing this connection from becoming loose even in case of the dynamic load of short-circuit currents. The cables are particularly robust and available with a cable cross-section up to 150 mm<sup>2</sup>.

Earthing and short-circuiting devices are produced in a standard-compliant and proven manner and are extensively tested in our test laboratories.

Earthing and short-circuiting cable

In-house production of all components ensures maximum quality and safety in terms of function and handling. With earthing and short-circuiting devices from DEHN you are always on the safe side.