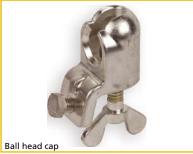

#### Ball head cap

Ball head caps are available as rigid and adjustable ball head caps. A ball head cap that can be rotated by  $4 \times 90^{\circ}$  allows the earthing and shortcircuiting device to be used in the most favourable position. The connection between the fixed ball point and the ball head cap ensures an extremely high degree of short-circuit strength.