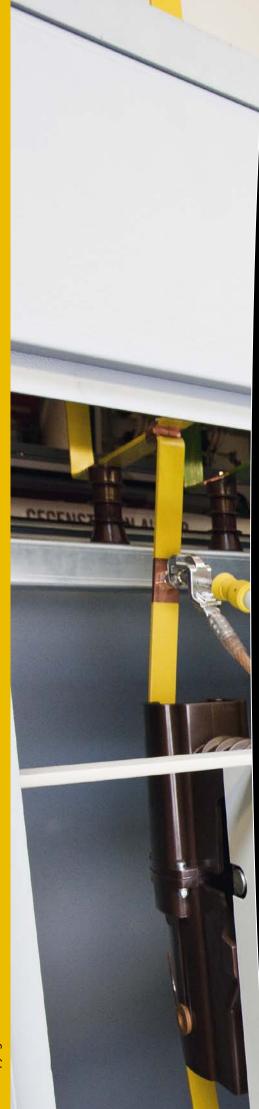

The installation must be disconnected completely and secured against re-connection first. After testing and verifying with a voltage detector that the installation is dead, the earthing and short-circuiting device is connected to the earthing system. Then, it is connected to the parts to be earthed using an earthing stick. The earthing and short-circuiting device should be visible from the work location.

#### Short-circuiting cable

The transparent node unit and cables ensure easy visual inspection and allow the user to immediately detect signs of damage and corrosion. The cables and the connection element are fixed, thus preventing this connection from becoming loose even in case of the dynamic load of short-circuit currents. The cables are particularly robust and available with a cable cross-section up to 150 mm<sup>2</sup>.

#### **Universal clamp**

We have clamps for every application: For fixed ball points with a diameter of 20 mm and 25 mm and flat clamps for copper bars. The PVC-sheathed cable lug ensures protection against twisting and damage.

#### Ball head cap

Ball head caps are available as rigid and adjustable ball head caps. A ball head cap that can be rotated by  $4 \times 90^{\circ}$  allows the earthing and shortcircuiting device to be used in the most favourable position. The connection between the fixed ball point and the ball head cap ensures an extremely high degree of short-circuit strength.