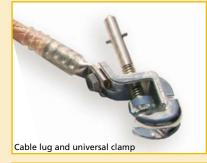

#### **Universal clamp**

We have clamps for every application: For fixed ball points with a diameter of 20 mm and 25 mm and flat clamps for copper bars. The PVC-sheathed cable lug ensures protection against twisting and damage.