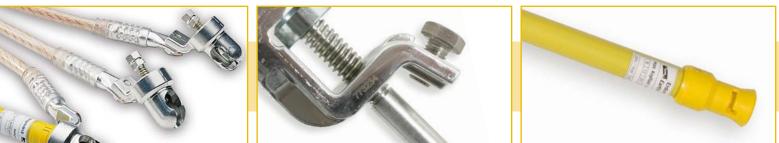

#### Laser marking

The new laser marking on the short-circuiting cable ensures permanent marking with the most important product information – directly on the product.

#### **Universal clamp**

We have clamps for every application: For fixed ball points with a diameter of 20 mm and 25 mm and flat clamps for copper bars. The PVC-sheathed cable lug ensures protection against twisting and damage.

#### Ball head cap

Ball head caps are available as rigid and adjustable ball head caps. A ball head cap that can be rotated by  $4 \times 90^{\circ}$  allows the earthing and shortcircuiting device to be used in the most favourable position. The connection between the fixed ball point and the ball head cap ensures an extremely high degree of short-circuit strength.