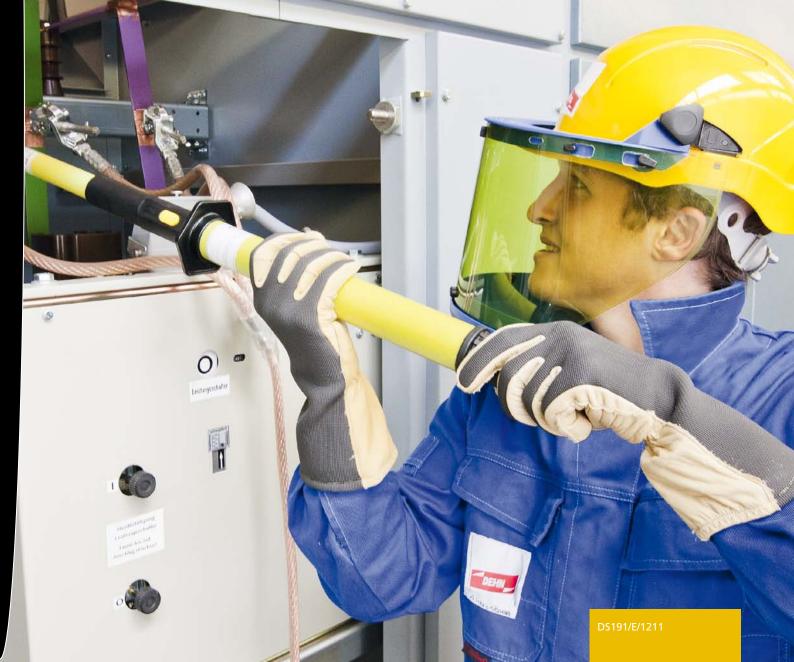

## Save your life during work on electrical installations

When working on electrical installations, the five safety rules must be observed. Earthing and short-circuiting at the work location is the key element of these rules. It ensures a de-energised state for the duration of the work in case of interference voltages, atmospheric overvoltages or accidental re-connection.

The installation must be disconnected completely and secured against re-connection first. After testing and verifying with a voltage detector that the installation is dead, the earthing and short-circuiting device is connected to the earthing system. Then, it is connected to the parts to be earthed using an earthing stick. The earthing and short-circuiting device should be visible from the work location.