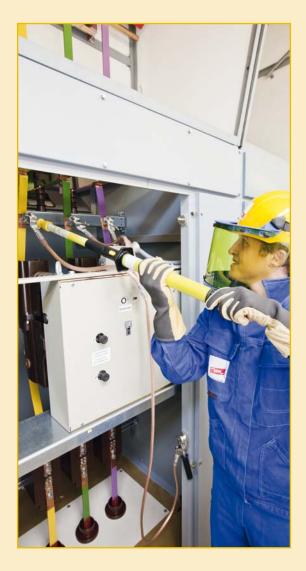

## Save your life during work on electrical installations

When working on electrical installations, the five safety rules must be observed. Earthing and short-circuiting at the work location is the key element of these rules. It ensures a de-energised state for the duration of the work in case of interference voltages, atmospheric overvoltages or accidental re-connection.

The installation must be disconnected completely and secured against re-connection first. After testing and verifying with a voltage detector that the installation is dead, the earthing and short-circuiting device is connected to the earthing system. Then, it is connected to the parts to be earthed using an earthing stick. The earthing and short-circuiting device should be visible from the work location.