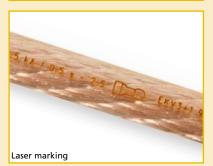

#### Laser marking

The new laser marking on the short-circuiting cable ensures permanent marking with the most important product information – directly on the product.